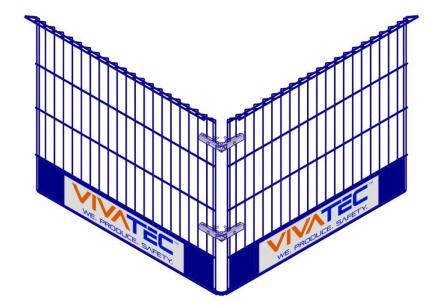

## Description

The VT Hinge connects two Vivatec mesh barriers with one another and serves several purposes.

By the use of the hinge one can lift and rearrange multiple barriers.

Furthermore the hinge can replace posts and bottom attachments at a corner (for example at the slab) which is covered in edge protection. This increases the profitability of collective and systemized edge protection.