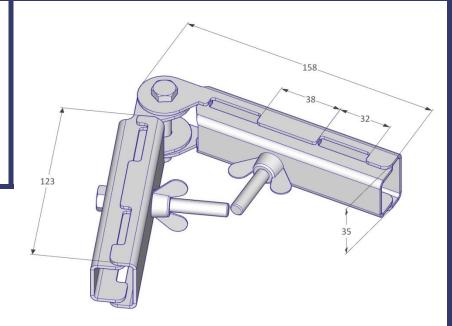

## **VT Hinge** 1100023

316 x 35 x 20 mm

0,58 kg

Steel / electro galvanized

EN 13374, class A

## Description

The VT Hinge connects two Vivatec mesh barriers with one another and serves several purposes.

By the use of the hinge one can lift and rearrange multiple barriers.

Furthermore the hinge can replace posts and bottom attachments at a corner (for example at the slab) which is covered in edge protection. This increases the profitability of collective and systemized edge protection.