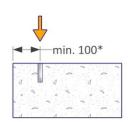

\*may differ, please see charts of the respective screw manufacturer

250 pcs / Eurobox

1240 x 835 970 mm

488 kg

## **Means of Fixation**

Tensile load of the screws min. 10 kN

→ Hilti HUS3-H10 L-130mm or the like /
better, asembly torque limit min. 60 Nm