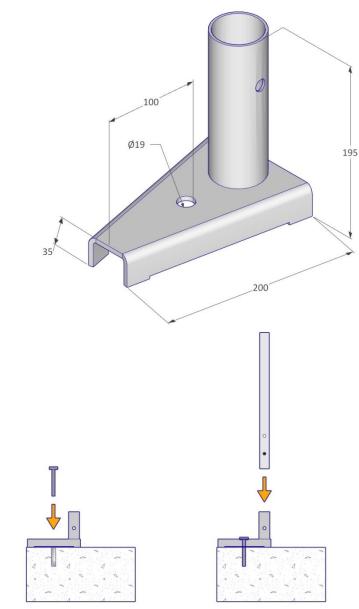

## VT Foot round 5040002

+49 2371 15541-0 · vertrieb@viva-tec.com

200 x 195 x 125 mm

1,95 kg

Steel / HDG

EN 13374, class A

## Description

The VT Foot round is applicable for assembly to all flat levels, ideally on slab edges. Ist four supporting points at the bottom side of the foot allow a very fast and simple assembly.

Due to its design the VT Foot round is both long-lasting and applicatory in handling. It can be fastend to concrete and brockwork by means of different screws and plugs.

## **Means of Fixation**

Tensile load of the screws min. 10 kN

→ Hilti HUS3-H10 L-130mm or the like /
better, asembly torque limit min. 60 Nm