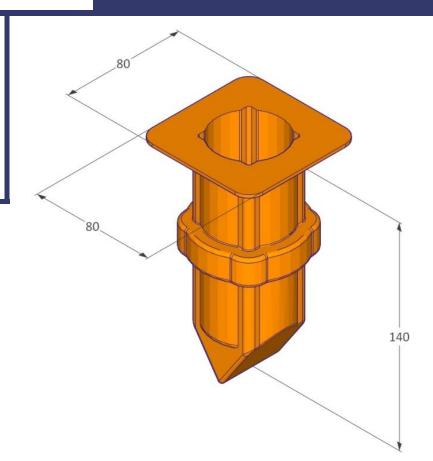

## Description

The VT Cast In is poured directly into the concrete on site and serves as a post attachment. This concreting sleeve, designed as a lost component, immensely shortens the time required o set up a structural edge protection after the concrete has hardened.

All square Vivatec posts can be used together with the VT Cast In. Via the locking of the Vivatec Easy Snap the Vivatec edge protection post is locked and prevented from being pulled out unintentionally.

The VT Cast In however is equipped with a cover that can be closed once the edge protection has been removed.

+49 2371 15541-0 · vertrieb@viva-tec.com

**Component Data Sheet VT Cast In** 5040011

viva-tec.com