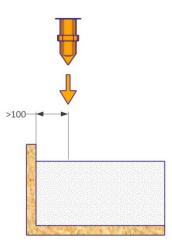

## Description

The VT Cast In is poured directly into the concrete on site and serves as a post attachment. This concreting sleeve, designed as a lost component, immensely shortens the time required o set up a structural edge protection after the concrete has hardened.

All square Vivatec posts can be used together with the VT Cast In. Via the locking of the Vivatec Easy Snap the Vivatec edge protection post is locked and prevented from being pulled out unintentionally.