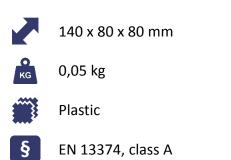

+49 2371 15541-0 · vertrieb@viva-tec.com

140 x 80 x 80 mm

EN 13374, class A

0,05 kg

Plastic