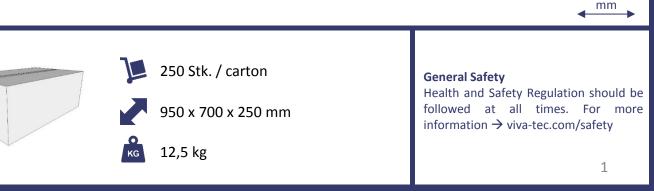

+49 2371 15541-0 · vertrieb@viva-tec.com

140 x 80 x 80 mm

EN 13374, class A

0,05 kg

Plastic