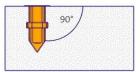

## Description

The VT Cast In is poured directly into the concrete on site and serves as a post attachment. This concreting sleeve, designed as a lost component, immensely shortens the time required o set up a structural edge protection after the concrete has hardened.

All square Vivatec posts can be used together with the VT Cast In. Via the locking of the Vivatec Easy Snap the Vivatec edge protection post is locked and prevented from being pulled out unintentionally.