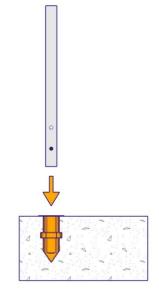

## Description

The VT Cast In is poured directly into the concrete on site and serves as a post attachment. This concreting sleeve, designed as a lost component, immensely shortens the time required o set up a structural edge protection after the concrete has hardened.

All square Vivatec posts can be used together with the VT Cast In. Via the locking of the Vivatec Easy Snap the Vivatec edge protection post is locked and prevented from being pulled out unintentionally.

The VT Cast In however is equipped with a cover that can be closed once the edge protection has been removed.

+49 2371 15541-0 · vertrieb@viva-tec.com

**Component Data Sheet VT Cast In** 5040011

viva-tec.com