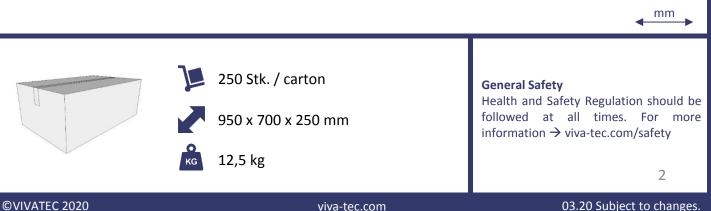

+49 2371 15541-0 · vertrieb@viva-tec.com

140 x 80 x 80 mm

EN 13374, class A

0,05 kg

Plastic