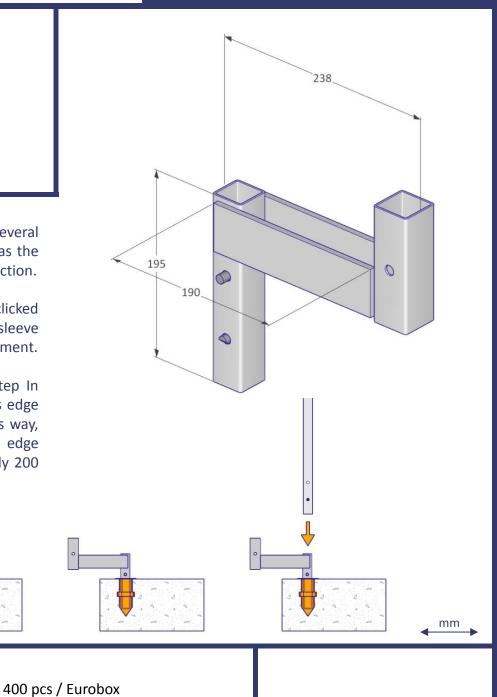

## Component Data Sheet VT Step In 5041014

238 x 195 x 42mm
1,30 kg
Steel / HDG

## Description

The VT Step In can be used in several different situations and serve as the basis for systematic edge protection.

On the one hand, it can be clicked into the VT Cast In concrete sleeve and thus serve as a post attachment.

On the other hand, the VT Step In can be plugged into numerous edge protection components. In this way, it moves the structural edge protection either approximately 200 mm outwards or inwards.

1 '

1240 x 835 x 970 mm