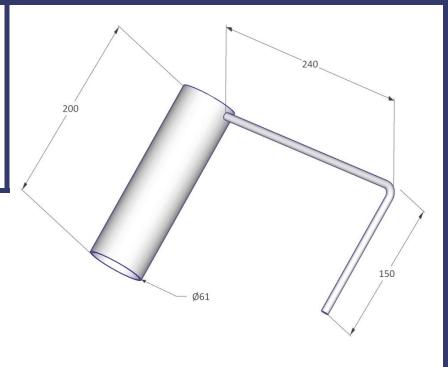

Component Data Sheet VT Clamp Hook for Staircase 5041510

+49 2371 15541-0 · vertrieb@viva-tec.com

200 x 301 x 62 mm

1,3 kg

Steel / HDG