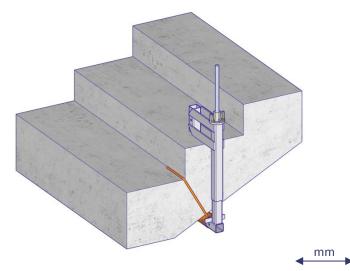

## Description

The VT Clamp Hook enables the VT Clamp XI 60 to be securely attached to the reveal of staircases.

The lower part of the base body of the clamp is inserted into the tube part of the clamp hook, whereby the welded-on hook is attached to the step below.

This means that system-compliant edge protection can be attached to staircases without drilling.

250 pcs / Eurobox

1240 x 835 x 970 mm

500 kg