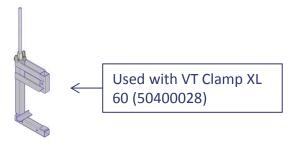

## Description

The VT Clamp Hook enables the VT Clamp XI 60 to be securely attached to the reveal of staircases.

The lower part of the base body of the clamp is inserted into the tube part of the clamp hook, whereby the welded-on hook is attached to the step below.

This means that system-compliant edge protection can be attached to staircases without drilling.

250 pcs / Eurobox

1240 x 835 x 970 mm

500 kg