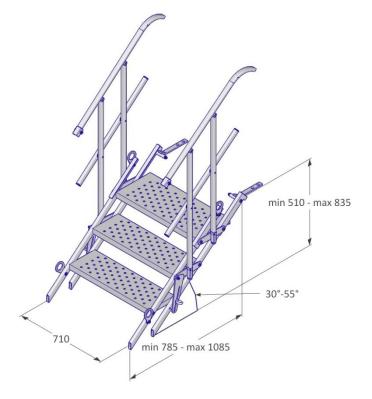

# **Stairway 70/3** 5060003

1640 x 800 x 100 mm

39 kg

Steel / HDG

EN 12811

## Description

The modular Vivatec Stairway 70/3 is the safe replacement of a ladder on construction sites. It is easy to combine, produced in accordance with the respective norms and can be crane-operated thanks to preassembled crane hooks. Thanks to the intelligent design the assembly effort is very low.

Each individual part of the stairway can conveniently be replaced in the event of damage.

To simplify transportation and storage the stairways can be folded flat. Even more complicated platform constructions can be carried out with the help of Vivatec stairways 70/3.