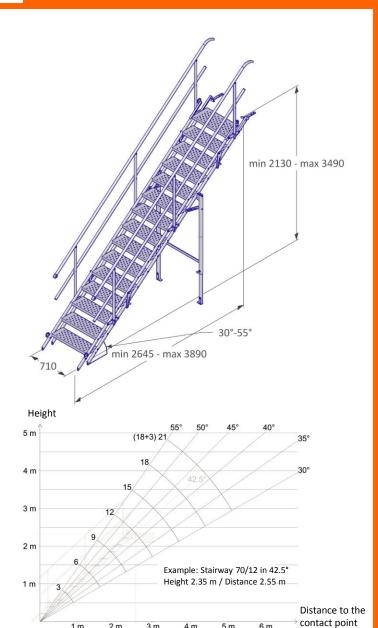

# Stairway 70/15 5060015

4610 x 800 x 100 mm

148 kg

Steel / HDG

EN 12811

## Description

The modular Vivatec Stairway 70/15 is the safe replacement of a ladder on construction sites. It is easy to combine, produced in accordance with the respective norms and can be crane-operated thanks to preassembled crane hooks. Thanks to the intelligent design the assembly effort is very low.

Each individual part of the stairway can conveniently be replaced in the event of damage.

simplify transportation storage the stairways can be folded flat. Even more complicated platform constructions can be carried out with the help of Vivatec stairways 70/15.