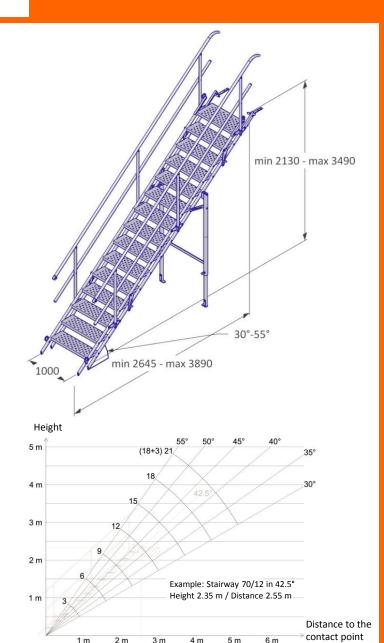

# **Stairway 100/15** 5061015

4610 x 1100 x 100 mm

172 kg

Steel / HDG

EN 12811

## Description

The modular Vivatec Stairway 100/15 is the safe replacement of a ladder on construction sites. It is easy to combine, produced in accordance with the respective norms and can be crane-operated thanks to pre-assembled crane hooks. Thanks to the intelligent design the assembly effort is very low.

Each individual part of the stairway can conveniently be replaced in the event of damage.

To simplify transportation and storage the stairways can be folded flat. Even more complicated platform constructions can be carried out with the help of Vivatec stairways 100/15.