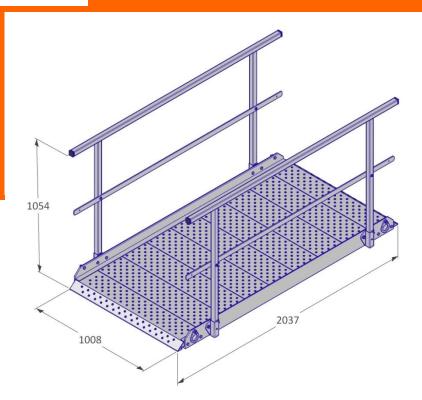

## Description

The standard-compliant Vivatec Trench Bridges made of steel enable a safe transition in any position.

They can be used and implemented flexibly and allow full business operations and passenger traffic during construction work. The handrails are also quickly installed.

Per-assembled crane hooks enable fast and safe crane lifting and moving.

The Vivatec Trench Bridge 2m supports a maximum of **5 kN/m<sup>2</sup>**.

mm

5 pcs / Euro Pallet

2037 x 1137 x 900 mm

700 kg