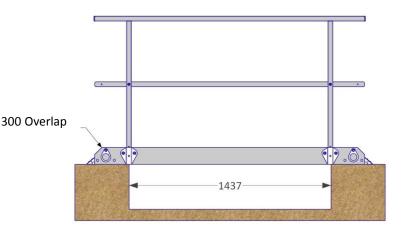

## Description

The standard-compliant Vivatec Trench Bridges made of steel enable a safe transition in any position.

They can be used and implemented flexibly and allow full business operations and passenger traffic during construction work. The handrails are also quickly installed.

Per-assembled crane hooks enable fast and safe crane lifting and moving.

The Vivatec Trench Bridge 2m supports a maximum of **5 kN/m<sup>2</sup>**.

mm

5 pcs / Euro Pallet

2037 x 1137 x 900 mm

700 kg