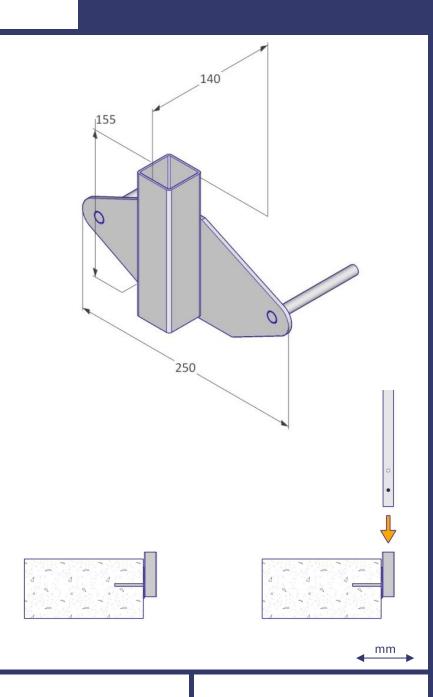

## VT Precast Attachment 200 9110050

+49 2371 15541-0 · vertrieb@viva-tec.com

250 x 140 x 155 mm

1,14 kg

Steel / HDG

EN 13374, class A

## Description

The VT Precast Attachment 200 is used to hold an edge protection post on prefabricated concrete ceilings.

This attachment, which was designed as a lost component, is delivered directly to the precast plant of choice where it is cast into the concrete ceilings.

After positioning of the precast elements on the construction site, all you have to do is insert the post and hang in the mesh barrier respectively attach wooden boards and the edge protection is installed. A more complex assembly of fasteners is thus eliminated, which leads to considerable time savings.